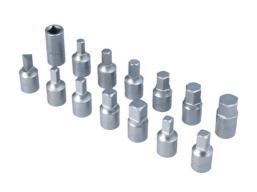

## Drain Plug Key Set 3/8"D 14pc

A set of popular keys suitable for the removal of drain and filler plugs on engine oil sumps, back axles, differentials and gearboxes on most modern vehicles.

## **Additional Information**

- Applications include: BMW, Citroën, Fiat, Ford, Honda, Lancia, Mazda, Mercedes-Benz, Nissan, Peugeot, Renault, Saab, Toyota, Vauxhall/Opel and Volkswagen.
- Includes: 10mm female square and 10mm male triangle in 3/8"D.
- Hex: 8, 9, 10, 12, 14 and 17mm.
- Square: metric 7, 8, 11 and 13; imperial 5/16", 3/8".
- Manufactured from chrome vanadium. Supplied in a blow mould case.