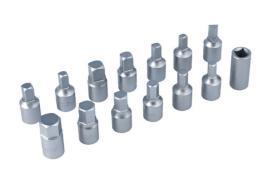

## Drain Plug Key Set 3/8"D 14pc

A set of popular keys suitable for the removal of drain and filler plugs on engine oil sumps, back axles, differentials and gearboxes on most modern vehicles.

## **Additional Information**

- Applications include: BMW, Citroën, Fiat, Ford, Honda, Lancia, Mazda, Mercedes-Benz, Nissan, Peugeot, Renault, Saab, Toyota, Vauxhall/Opel and Volkswagen.
- Includes: 10mm female square and 10mm male triangle in 3/8"D.
- Hex: 8, 9, 10, 12, 14 and 17mm.
- Square: metric 7, 8, 11 and 13; imperial 5/16", 3/8".
- Manufactured from chrome vanadium. Supplied in a blow mould case.