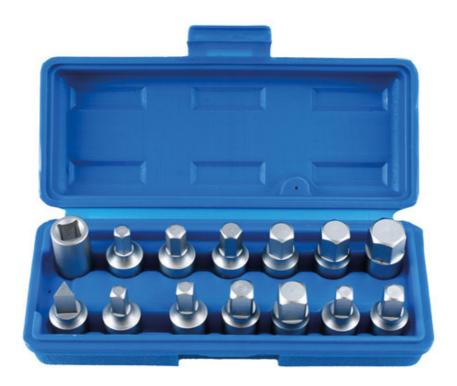

## Drain Plug Key Set 3/8"D 14pc

A set of popular keys suitable for the removal of drain and filler plugs on engine oil sumps, back axles, differentials and gearboxes on most modern vehicles.

## **Additional Information**

- Applications include: BMW, Citroën, Fiat, Ford, Honda, Lancia, Mazda, Mercedes-Benz, Nissan, Peugeot, Renault, Saab, Toyota, Vauxhall/Opel and Volkswagen.
- Includes: 10mm female square and 10mm male triangle in 3/8"D.
- Hex: 8, 9, 10, 12, 14 and 17mm.
- Square: metric 7, 8, 11 and 13; imperial 5/16", 3/8".
- Manufactured from chrome vanadium. Supplied in a blow mould case.