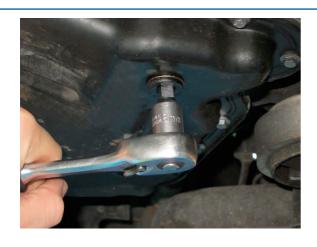

## Drain Plug Key Set 3/8"D 14pc

A set of popular keys suitable for the removal of drain and filler plugs on engine oil sumps, back axles, differentials and gearboxes on most modern vehicles.